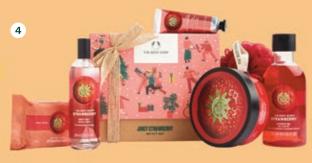

- 2. SOOTHING ALMOND MILK & HONEY BIG GIFT BOX Includes Shower Cream 250ml, Body Scrub 250ml, Body Butter 200ml, Hand Cream 30ml & Bath Lily
- 6. ZINGY & ZESTY SATSUMA BIG GIFT BOX Includes Shower Gel 250ml, Body Butter 200ml, Soap, Body Mist 100ml, Hand Cream 30ml & Bath Lily
- 3. SWEETENING MANGO BIG GIFT BOX **RM199** Includes Shower Gel 250ml, Body Butter 200ml, Body Mist 100ml, Hand Cream 30ml, Soap & Bath Lily
- 7. HAND-CRACKED COCONUT BIG GIFT BOX Includes Shower Gel 250ml, Body Butter 200ml, Soap, Body Mist 100ml, Hand Cream 30ml & Bath Lily
- 4. JUICY STRAWBERRY BIG GIFT BOX RM199 Includes Shower Gel 250ml, Body Butter 200ml, Body Mist 100ml, Hand Cream 30ml, Soap & Bath Lily
- 8. PROTECTING MORINGA BIG GIFT BOX Includes Shower Gel 250ml, Body Butter 200ml, Soap, Body Mist 100ml, Hand Cream 30ml & Bath Lily