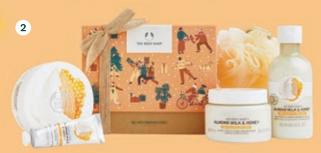

### SECRET SANTA

GIFT IDEAS

1

2

1. SWEET MANGO & STRAWBERRY DUO RM38

Includes Strawberry Shower Gel 60ml & Mango Body Butter 50ml

2. SOOTHING ALMOND MILK & HONEY DUO RM39.90

Includes Shower Gel 60ml & Body Butter 50ml