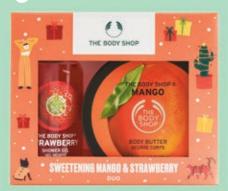

### SECRET SANTA

GIFT IDEAS

1

2

1. SWEET MANGO & STRAWBERRY DUO RM38

Includes Strawberry Shower Gel 60ml & Mango Body Butter 50ml

2. SOOTHING ALMOND MILK & HONEY DUO RM39.90

Includes Shower Gel 60ml & Body Butter 50ml