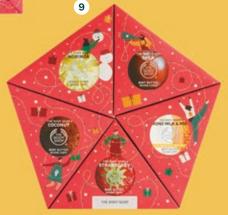

### NOVELTY COLLECTION

8

**RM62** 

RM129

**RM79** 

FRUITY LIP BALM GIFT STAR RM99
 Includes 5 Born Lippy Lip Balm
 - 2 Strawberry, 2 Raspberry, 1 Watermelon

2. BRITISH ROSE & ALMOND MILK RM99 & HONEY BODY YOGURT DUO Includes British Rose & Almond Milk & Honey Body Yogurt 200ml

3. SWEET SHOWER GELS TRIO RM38
Includes 3 Shower Gel 60ml
- 1 Strawberry, 1 Satsuma, 1 Pink Grapefruit

4. REFRESHING SHOWER GELS RMS
 Includes 8 Shower Gels 60ml
 - Strawberry, Shea, British Rose, Coconut
 Moringa, Satsuma, Pink Grapefruit &
 Almond Milk & Honey

5. SMOOTHING HAND CREAM TRIO Includes 3 Hand Creams 30ml

- Almond Milk & Honey, Strawberry & Shea

6. SQUEEZE & SHARE HAND CREAM CRACKERS

Includes 6 Hand Creams 30ml - Almond Milk & Honey, Moringa, Strawberry, Shea & Mango

NOURISHING BODY BUTTER TRIO
 Includes 3 Body Butter 50ml
 - Almond Milk & Honey, Moringa
 & Mango

8. BUBBLING MANGO & BERRY BATH BLENDS DUO

Includes Mango & Berry Bath Blend 250ml & Bath Sponge

9. SLATHER & NOURISH BODY BUTTER RM129 GIFT STAR

Includes 5 Body Butters 50ml - Strawberry, Shea, Almond Milk & Honey, Moringa & Coconut

10. CHRISTMAS FIZZ BATH BOMB BAUBLE

Includes 6 Bath Bombs - 2 Moringa, 2 Pink Grapefruit, 2 Coconut & Rainbow Bath Lily