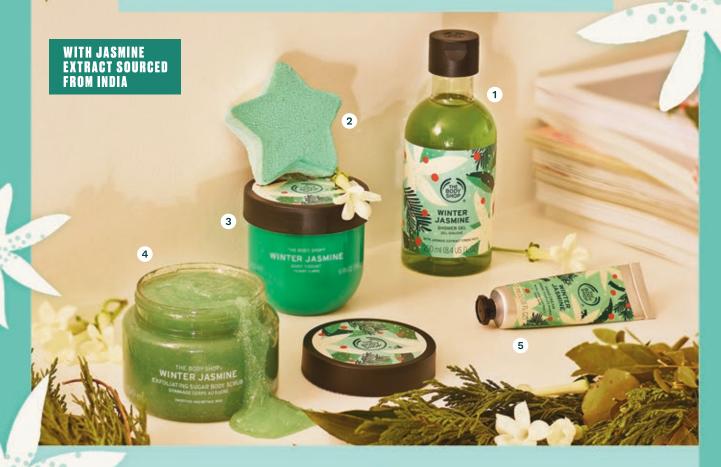

## FESTIVE LIMITED EDITION WINTER JASHINE

FRESH, LIGHT, WINTER WHITE FLORAL

9. WINTER JASMINE RM139 LITTLE GIFT POUCH Includes Body Scrub 50ml, Hand cream 30ml, Shower Gel 250ml & Body Yogurt 200ml