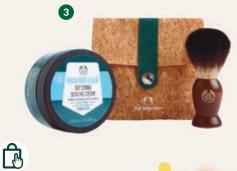

2. HIPSTER BEARD CARE KIT RM119 Includes Cedar & Sage Conditioning Beard Oil 30ml,

Beard Comb & Beard Scissors 3. SHAVE AWAY KIT

300ml, & Wooden Shave Brush