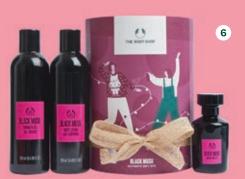

6. BLACK MUSK® ULTIMATE GIFT BOX Includes Shower Gel 250ml, Body Lotion 250ml & Eau de Toilette 60ml