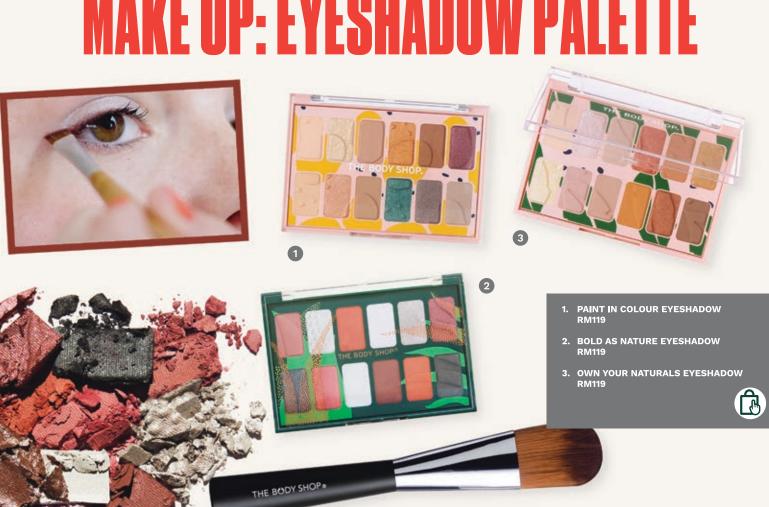

dy Scrub 50ml, Hand cream 30ml, Shower Gel 250ml & Body Yogurt 200ml











RM139

9. WARM VANILLA LITTLE GIFT POUCH





## FESTIVE LIMITED EDITION WINTER JASHINE

FRESH, LIGHT, WINTER WHITE FLORAL









9. WINTER JASMINE RM139 LITTLE GIFT POUCH Includes Body Scrub 50ml, Hand cream 30ml, Shower Gel 250ml & Body Yogurt 200ml







### SECRET SANTA

GIFT IDEAS

1



2



1. SWEET MANGO & STRAWBERRY DUO RM38

Includes Strawberry Shower Gel 60ml & Mango Body Butter 50ml

2. SOOTHING ALMOND MILK & HONEY DUO RM39.90

Includes Shower Gel 60ml & Body Butter 50ml



3. NOURISHING SHEA & COCONUT DUO RM38

Includes Shea Body Butter 50ml & Coconut Shower Gel 60ml

4. HANDPICKED BRITISH ROSE DUO

RM39.90 Includes Shower Gel 60ml & Body Butter 50ml













#### MAKE UP: EYESHADOW PALETTE



### NOVELTY COLLECTION





8















**RM62** 

RM129

**RM79** 



FRUITY LIP BALM GIFT STAR RM99
 Includes 5 Born Lippy Lip Balm
 - 2 Strawberry, 2 Raspberry, 1 Watermelon

2. BRITISH ROSE & ALMOND MILK RM99 & HONEY BODY YOGURT DUO Includes British Rose & Almond Milk & Honey Body Yogurt 200ml

3. SWEET SHOWER GELS TRIO RM38
Includes 3 Shower Gel 60ml
- 1 Strawberry, 1 Satsuma, 1 Pink Grapefruit

4. REFRESHING SHOWER GELS RMS
 Includes 8 Shower Gels 60ml
 - Strawberry, Shea, British Rose, Coconut
 Moringa, Satsuma, Pink Grapefruit &
 Almond Milk & Honey

5. SMOOTHING HAND CREAM TRIO Includes 3 Hand Creams 30ml

- Almond Milk & Honey, Strawberry & Shea

6. SQUEEZE & SHARE HAND CREAM CRACKERS

Includes 6 Hand Creams 30ml - Almond Milk & Honey, Moringa, Strawberry, Shea & Mango

NO