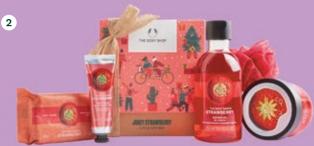

- 2. SOOTHING ALMOND MILK & HONEY BIG GIFT BOX Includes Shower Cream 250ml, Body Scrub 250ml, Body Butter 200ml, Hand Cream 30ml & Bath Lily
- 6. ZINGY & ZESTY SATSUMA BIG GIFT BOX Includes Shower Gel 250ml, Body Butter 200ml, Soap, Body Mist 100ml, Hand Cream 30ml & Bath Lily
- 3. SWEETENING MANGO BIG GIFT BOX **RM199** Includes Shower Gel 250ml, Body Butter 200ml, Body Mist 100ml, Hand Cream 30ml, Soap & Bath Lily
- 7. HAND-CRACKED COCONUT BIG GIFT BOX Includes Shower Gel 250ml, Body Butter 200ml, Soap, Body Mist 100ml, Hand Cream 30ml & Bath Lily
- 4. JUICY STRAWBERRY BIG GIFT BOX RM199 Includes Shower Gel 250ml, Body Butter 200ml, Body Mist 100ml, Hand Cream 30ml, Soap & Bath Lily
- 8. PROTECTING MORINGA BIG GIFT BOX Includes Shower Gel 250ml, Body Butter 200ml, Soap, Body Mist 100ml, Hand Cream 30ml & Bath Lily