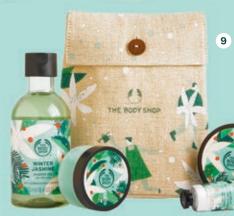

## FESTIVE LIMITED EDITION WINTER JASHINE

FRESH, LIGHT, WINTER WHITE FLORAL

9. WINTER JASMINE RM139 LITTLE GIFT POUCH Includes Body Scrub 50ml, Hand cream 30ml, Shower Gel 250ml & Body Yogurt 200ml