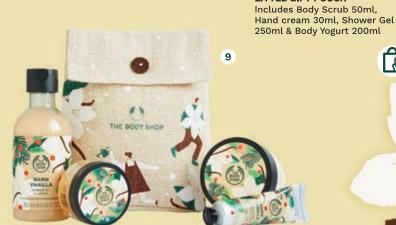

10. FESTIVE BERRY RM139 LITTLE GIFT POUCH Includes Body Scrub 50ml, Hand cream 30ml, Shower Gel 250ml & Body Yogurt 200ml

RM139

9. WARM VANILLA LITTLE GIFT POUCH