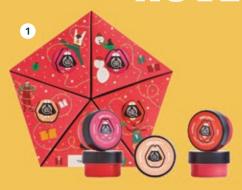

### NOVELTY COLLECTION

8

**RM62** 

RM129

**RM79** 

FRUITY LIP BALM GIFT STAR RM99
 Includes 5 Born Lippy Lip Balm
 - 2 Strawberry, 2 Raspberry, 1 Watermelon

2. BRITISH ROSE & ALMOND MILK RM99 & HONEY BODY YOGURT DUO Includes British Rose & Almond Milk & Honey Body Yogurt 200ml

3. SWEET SHOWER GELS TRIO RM38
Includes 3 Shower Gel 60ml
- 1 Strawberry, 1 Satsuma, 1 Pink Grapefruit

4. REFRESHING SHOWER GELS RMS
 Includes 8 Shower Gels 60ml
 - Strawberry, Shea, British Rose, Coconut
 Moringa, Satsuma, Pink Grapefruit &
 Almond Milk & Honey