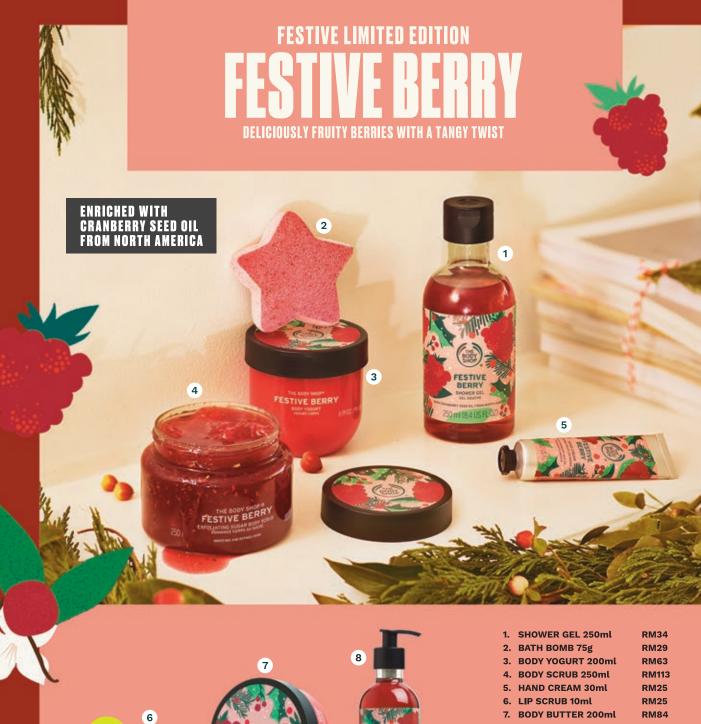

### CELEBRATE TOGETHER

With NEW unexpected gifts to treat every beautiful body this Christmas.

**NEW** 

8. HAND WASH 250ml RM39.90 9. FESTIVE BERRY DUO RM59 Includes Body Scrub 50ml, Body Butter 50ml & Bath Lily

10. FESTIVE BERRY RM139 LITTLE GIFT POUCH Includes Body Scrub 50ml, Hand cream 30ml, Shower Gel 250ml & Body Yogurt 200ml

RM139

9. WARM VANILLA LITTLE GIFT POUCH