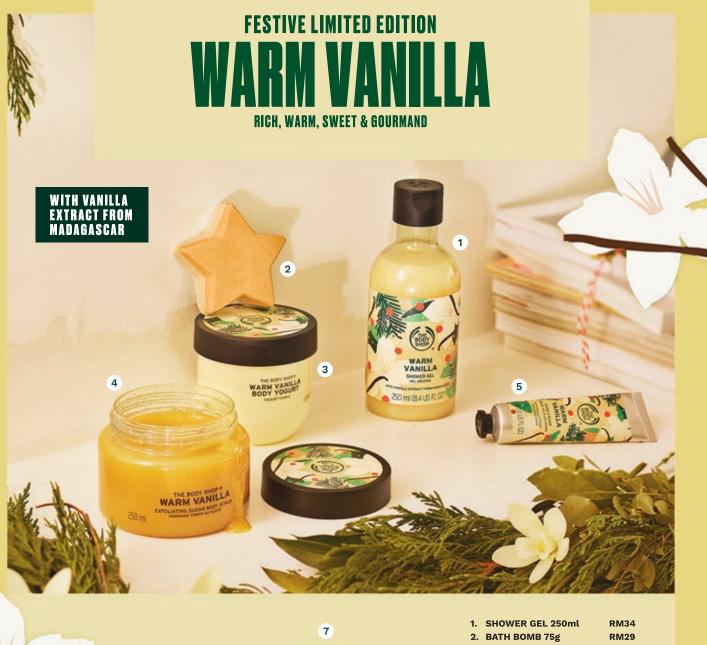

10. FESTIVE BERRY RM139 LITTLE GIFT POUCH Includes Body Scrub 50ml, Hand cream 30ml, Shower Gel 250ml & Body Yogurt 200ml

RM139

9. WARM VANILLA LITTLE GIFT POUCH