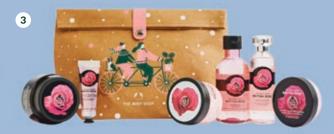

3. GLOWING BRITISH ROSE ULTIMATE GIFT POUCH RM329 Includes Shower Cream 250ml, Body Scrub 250ml, Body Butter 50ml, Hand Cream 30ml, Body Yogurt 200ml & Eau de Toilette 100ml

4. SPA OF THE WORLD™ RELAX ME DUO Includes African Ximenia Scrub 350ml & Japanese Camelia Cream 350ml