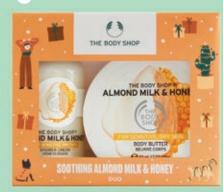

### SECRET SANTA

GIFT IDEAS

1

2

1. SWEET MANGO & STRAWBERRY DUO RM38

Includes Strawberry Shower Gel 60ml & Mango Body Butter 50ml

2. SOOTHING ALMOND MILK & HONEY DUO RM39.90

Includes Shower Gel 60ml & Body Butter 50ml