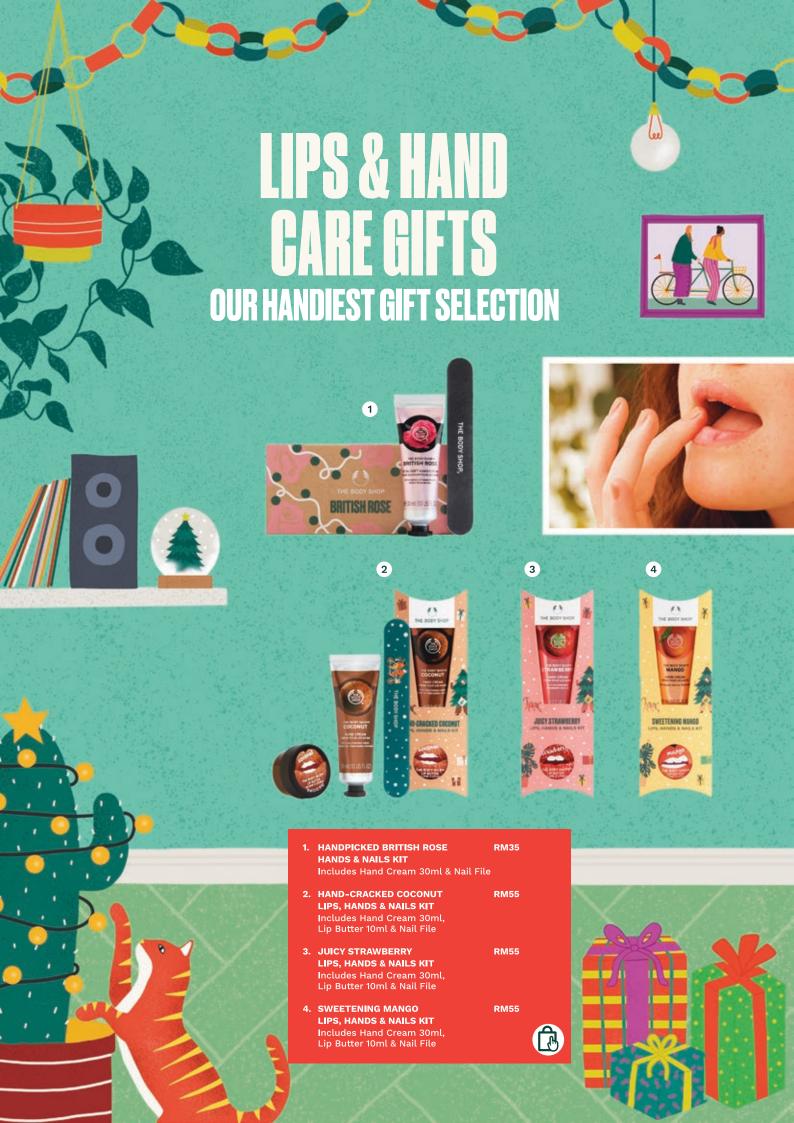

### SECRET SANTA

GIFT IDEAS

1

2

1. SWEET MANGO & STRAWBERRY DUO RM38

Includes Strawberry Shower Gel 60ml & Mango Body Butter 50ml

2. SOOTHING ALMOND MILK & HONEY DUO RM39.90

Includes Shower Gel 60ml & Body Butter 50ml

3. NOURISHING SHEA & COCONUT DUO RM38

Includes Shea Body Butter 50ml & Coconut Shower Gel 60ml

4. HANDPICKED BRITISH ROSE DUO

RM39.90 Includes Shower Gel 60ml & Body Butter 50ml