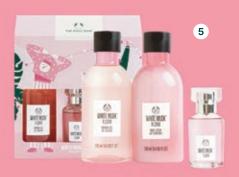

RM109

**BEAUTIFULLY SCENTED** 

WHITE MUSK® BIG GIFT BOX
 Includes Shower Gel 250ml, Body Lotion 250ml & Eau de Toilette 30ml

2. HAIR & BODY MIST LITTLE GIFT POUCH Includes Superfood Mist Pomegranate & Red Berries 150ml & Coconut & Yuzu 150ml

3. WHITE MUSK® DUO Includes Shower Gel 250ml & Fragrance Mist 100ml

INDIAN NIGHT JASMINE DUO R
Includes Shower Gel 250ml, Eau de Toilette
50ml & Bath Lily

5. WHITE MUSK® FLORA BIG GIFT BOX Includes Shower Gel 250ml, Body Lotion 250ml & Eau de Toilette 30ml