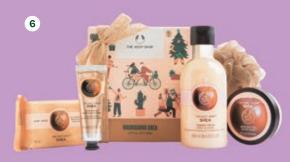

#### DY-LOVING GIFT BOXES

- 1. GLOWING BRITISH ROSE BIG GIFT BOX
- RM239

**RM239** 

Includes Shower Gel 250ml, Hand Cream 30ml, Body Butter 200ml, Body Mist 100ml & Bath Lily 5. NOURISHING SHEA BIG GIFT BOX Includes Shower Gel 250ml, Body Butter 200ml, Soap, Body Mist 100ml, Hand Cream 30ml & Bath Lily