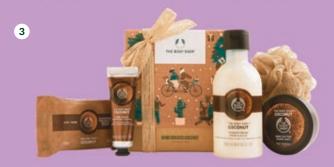

#### DY-LOVING GIFT BOXES

- 1. GLOWING BRITISH ROSE BIG GIFT BOX
- RM239

**RM239** 

Includes Shower Gel 250ml, Hand Cream 30ml, Body Butter 200ml, Body Mist 100ml & Bath Lily 5. NOURISHING SHEA BIG GIFT BOX Includes Shower Gel 250ml, Body Butter 200ml, Soap, Body Mist 100ml, Hand Cream 30ml & Bath Lily