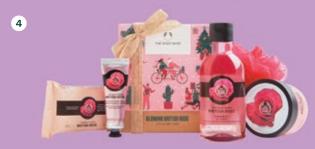

#### DY-LOVING GIFT BOXES

- 1. GLOWING BRITISH ROSE BIG GIFT BOX
- RM239

**RM239** 

Includes Shower Gel 250ml, Hand Cream 30ml, Body Butter 200ml, Body Mist 100ml & Bath Lily 5. NOURISHING SHEA BIG GIFT BOX Includes Shower Gel 250ml, Body Butter 200ml, Soap, Body Mist 100ml, Hand Cream 30ml & Bath Lily