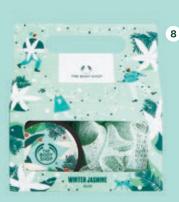

## FESTIVE LIMITED EDITION WINTER JASHINE

FRESH, LIGHT, WINTER WHITE FLORAL

9. WINTER JASMINE RM139 LITTLE GIFT POUCH Includes Body Scrub 50ml, Hand cream 30ml, Shower Gel 250ml & Body Yogurt 200ml