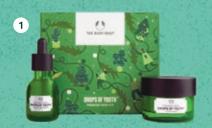

#### GIVE THE GIFT OF SKIN POSITIVITY

3

RM290

DROPS OF YOUTH™ FRESHER SKIN KIT
 Includes Drops of Youth™ Concentrate 30ml & Youth Cream 50ml

2. OILS OF LIFE™ RADIANT SKIN KIT
Includes Intensely Revitalising Facial Oil 30ml & Cream 50ml