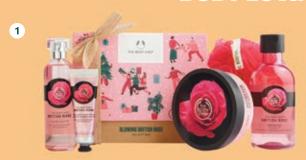

3. GLOWING BRITISH ROSE ULTIMATE GIFT POUCH RM329 Includes Shower Cream 250ml, Body Scrub 250ml, Body Butter 50ml, Hand Cream 30ml, Body Yogurt 200ml & Eau de Toilette 100ml

4. SPA OF THE WORLD™ RELAX ME DUO Includes African Ximenia Scrub 350ml & Japanese Camelia Cream 350ml