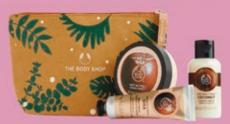

NOURISHING BODY BUTTER TRIO
 Includes 3 Body Butter 50ml
 - Almond Milk & Honey, Moringa
 & Mango

8. BUBBLING MANGO & BERRY BATH BLENDS DUO

Includes Mango & Berry Bath Blend 250ml & Bath Sponge

9. SLATHER & NOURISH BODY BUTTER RM129 GIFT STAR

Includes 5 Body Butters 50ml - Strawberry, Shea, Almond Milk & Honey, Moringa & Coconut

10. CHRISTMAS FIZZ BATH BOMB BAUBLE

Includes 6 Bath Bombs - 2 Moringa, 2 Pink Grapefruit, 2 Coconut & Rainbow Bath Lily