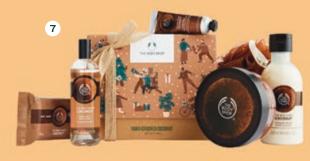

- 2. SOOTHING ALMOND MILK & HONEY BIG GIFT BOX Includes Shower Cream 250ml, Body Scrub 250ml, Body Butter 200ml, Hand Cream 30ml & Bath Lily
- 6. ZINGY & ZESTY SATSUMA BIG GIFT BOX Includes Shower Gel 250ml, Body Butter 200ml, Soap, Body Mist 100ml, Hand Cream 30ml & Bath Lily
- 3. SWEETENING MANGO BIG GIFT BOX **RM199** Includes Shower Gel 250ml, Body Butter 200ml, Body Mist 100ml, Hand Cream 30ml, Soap & Bath Lily
- 7. HAND-CRACKED COCONUT BIG GIFT BOX Includes Shower Gel 250ml, Body Butter 200ml, Soap, Body Mist 100ml, Hand Cream 30ml & Bath Lily
- 4. JUICY STRAWBERRY BIG GIFT BOX RM199 Includes Shower Gel 250ml, Body Butter 200ml, Body Mist 100ml, Hand Cream 30ml, Soap & Bath Lily
- 8. PROTECTING MORINGA BIG GIFT BOX Includes Shower Gel 250ml, Body Butter 200ml, Soap, Body Mist 100ml, Hand Cream 30ml & Bath Lily