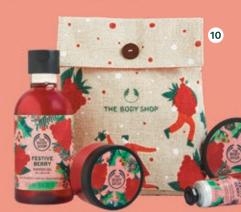

10. FESTIVE BERRY RM139 LITTLE GIFT POUCH Includes Body Scrub 50ml, Hand cream 30ml, Shower Gel 250ml & Body Yogurt 200ml

RM139

9. WARM VANILLA LITTLE GIFT POUCH