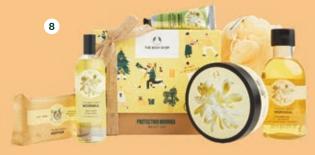

- 2. SOOTHING ALMOND MILK & HONEY BIG GIFT BOX Includes Shower Cream 250ml, Body Scrub 250ml, Body Butter 200ml, Hand Cream 30ml & Bath Lily
- 6. ZINGY & ZESTY SATSUMA BIG GIFT BOX Includes Shower Gel 250ml, Body Butter 200ml, Soap, Body Mist 100ml, Hand Cream 30ml & Bath Lily
- 3. SWEETENING MANGO BIG GIFT BOX **RM199** Includes Shower Gel 250ml, Body Butter 200ml, Body Mist 100ml, Hand Cream 30ml, Soap & Bath Lily
- 7. HAND-CRACKED COCONUT BIG GIFT BOX Includes Shower Gel 250ml, Body Butter 200ml, Soap, Body Mist 100ml, Hand Cream 30ml & Bath Lily
- 4. JUICY STRAWBERRY BIG GIFT BOX RM199 Includes Shower Gel 250ml, Body Butter 200ml, Body Mist 100ml, Hand Cream 30ml, Soap & Bath Lily
- 8. PROTECTING MORINGA BIG GIFT BOX Includes Shower Gel 250ml, Body Butter 200ml, Soap, Body Mist 100ml, Hand Cream 30ml & Bath Lily