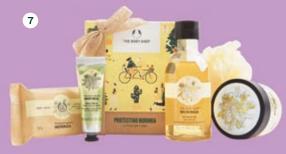

- 2. SOOTHING ALMOND MILK & HONEY BIG GIFT BOX Includes Shower Cream 250ml, Body Scrub 250ml, Body Butter 200ml, Hand Cream 30ml & Bath Lily
- 6. ZINGY & ZESTY SATSUMA BIG GIFT BOX Includes Shower Gel 250ml, Body Butter 200ml, Soap, Body Mist 100ml, Hand Cream 30ml & Bath Lily
- 3. SWEETENING MANGO BIG GIFT BOX **RM199** Includes Shower Gel 250ml, Body Butter 200ml, Body Mist 100ml, Hand Cream 30ml, Soap & Bath Lily
- 7. HAND-CRACKED COCONUT BIG GIFT BOX Includes Shower Gel 250ml, Body Butter 200ml, Soap, Body Mist 100ml, Hand Cream 30ml & Bath Lily
- 4. JUICY STRAWBERRY BIG GIFT BOX RM199 Includes Shower Gel 250ml, Body Butter 200ml, Body Mist 100ml, Hand Cream 30ml, Soap & Bath Lily
- 8. PROTECTING MORINGA BIG GIFT BOX Includes Shower Gel 250ml, Body Butter 200ml, Soap, Body Mist 100ml, Hand Cream 30ml & Bath Lily