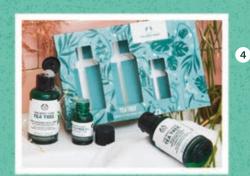

3. DROPS OF YOUTH™ LITTLE GIFT BOX RM179
Includes Drops of Youth™ Liquid Peel 145ml &
2 Concentrate Sheet Mask 21ml

4. TEA TREE PURIFYING SKIN KIT
Includes Skin Clearing Facial Wash 60ml, Mattifying
Facial Toner 60ml & Tea Tree Oil 10ml