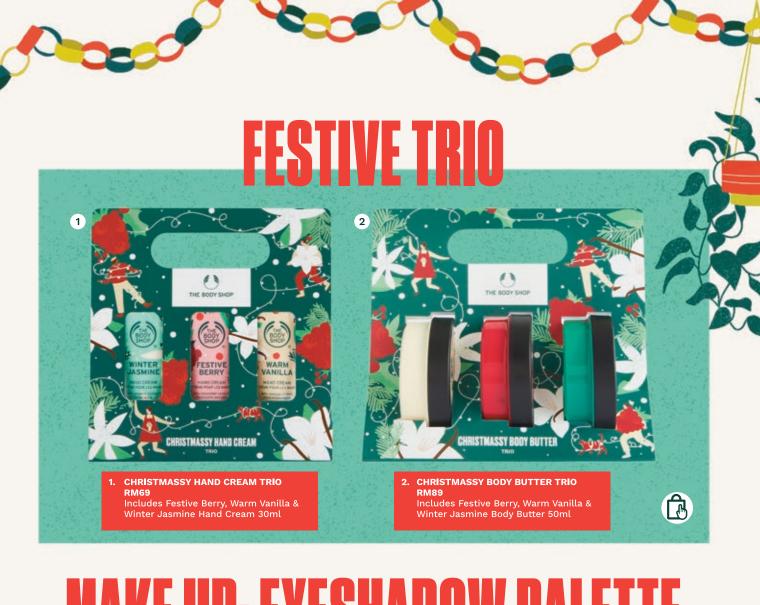

5. SMOOTHING HAND CREAM TRIO Includes 3 Hand Creams 30ml

- Almond Milk & Honey, Strawberry & Shea

6. SQUEEZE & SHARE HAND CREAM CRACKERS

Includes 6 Hand Creams 30ml - Almond Milk & Honey, Moringa, Strawberry, Shea & Mango

NOURISHING BODY BUTTER TRIO
 Includes 3 Body Butter 50ml
 - Almond Milk & Honey, Moringa
 & Mango

8. BUBBLING MANGO & BERRY BATH BLENDS DUO

Includes Mango & Berry Bath Blend 250ml & Bath Sponge

9. SLATHER & NOURISH BODY BUTTER RM129 GIFT STAR