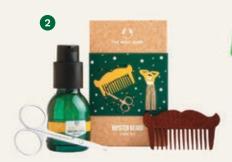

2. HIPSTER BEARD CARE KIT RM119 Includes Cedar & Sage Conditioning Beard Oil 30ml,

Beard Comb & Beard Scissors 3. SHAVE AWAY KIT

300ml, & Wooden Shave Brush