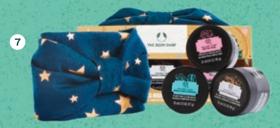

7. THINGS MIGHT GET MESSY MASKING KIT
Includes Himalayan Charcoal Purifying Glow Mask 75ml,
British Rose Fresh Plumping Mask 15ml, Chinese Ginseng
& Rice Clarifying Polishing Mask 15ml & Starry Headband