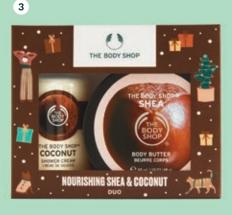

3. NOURISHING SHEA & COCONUT DUO RM38

Includes Shea Body Butter 50ml & Coconut Shower Gel 60ml

4. HANDPICKED BRITISH ROSE DUO

RM39.90 Includes Shower Gel 60ml & Body Butter 50ml